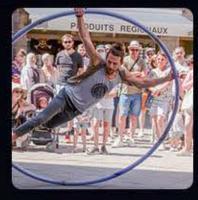

## "Discovering"

The journey of a primal man coming upon the mesmerizing manners of a spinning ring. A transition of self discovery, and playful inner realization. Perhaps a different way of looking at the behavior of our own ancestors.

Festival show format. Includes dance, clown, storytelling, improv, audience participation & cyr wheel.