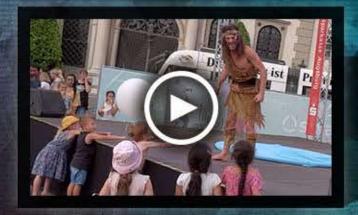

### "Evolution Now"

The primitive man, in his need for survival, discovers the wheel. Struggles to find food, finding friendship and love along the way. Ultimately realizing that the real evolution of our species comes from compassion, peace and human connection.

Festival show format. Includes dance, clown, storytelling, improv, audience participation & cyr wheel.