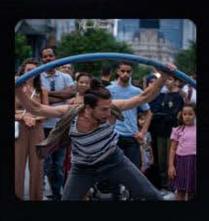

### "Evolution Now"

The primitive man, in his need for survival, discovers the wheel. Struggles to find food, finding friendship and love along the way. Ultimately realizing that the real evolution of our species comes from compassion, peace and human connection.