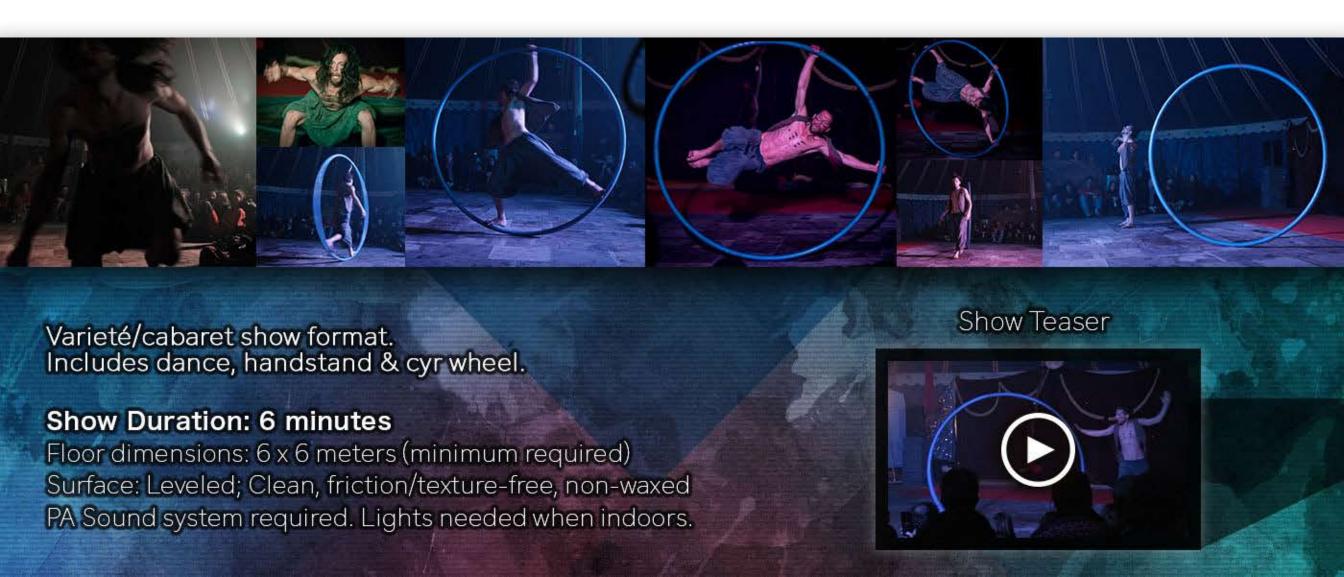

## "Discovering"

The journey of a primal man coming upon the mesmerizing manners of a spinning ring. A transition of self discovery, and playful inner realization. Perhaps a different way of looking at the behavior of our own ancestors.