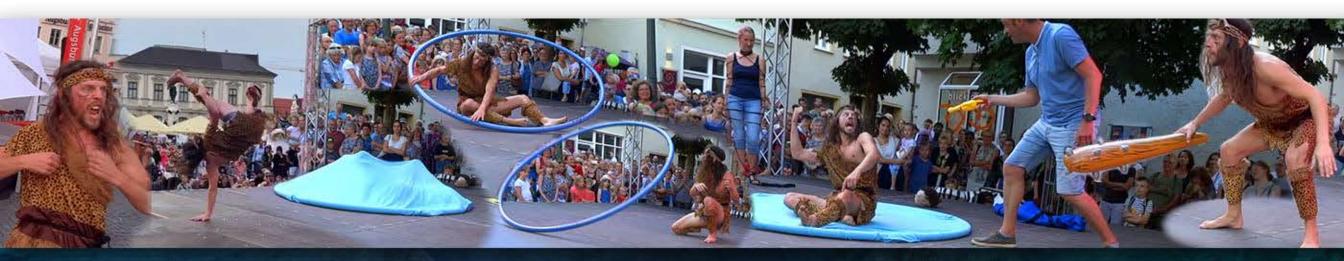

### "Evolution Now"

The primitive man, in his need for survival, discovers the wheel. Struggles to find food, finding friendship and love along the way. Ultimately realizing that the real evolution of our species comes from compassion, peace and human connection.

Festival show format. Includes dance, clown, storytelling, improv, audience participation & cyr wheel.