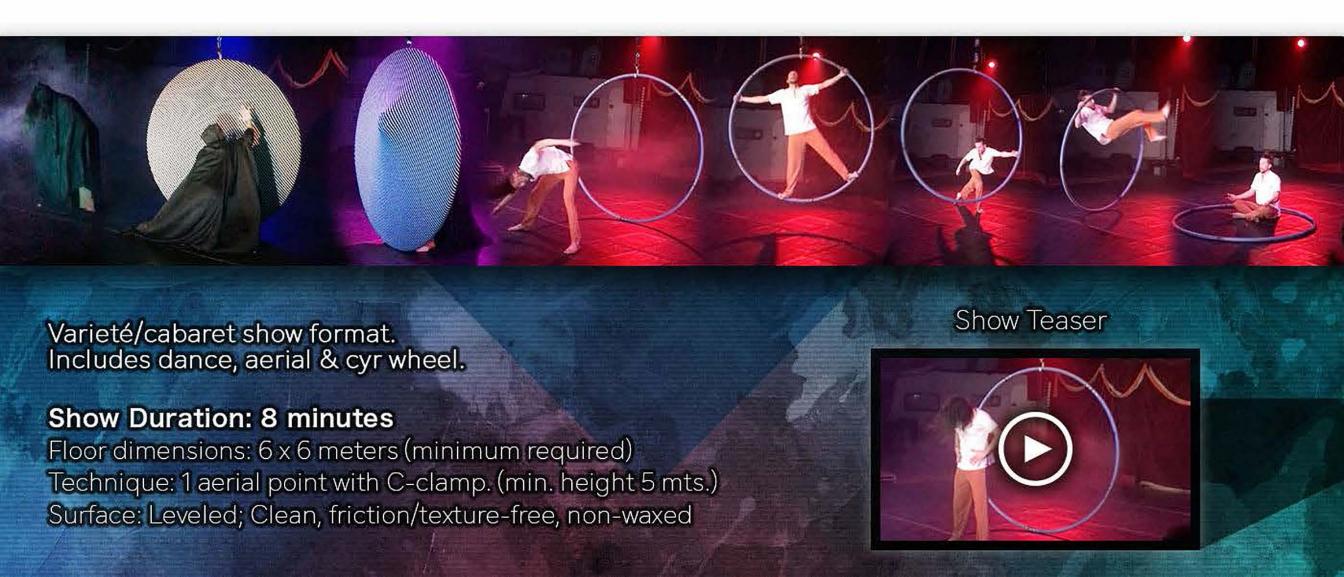

An artist and his relationship with a circular companion. One simple yet complex dynamic between the man and the matter. The empty geometric space, eager to be fulfilled by graceful forces and energy in motion.

# "Enlightenment"

Dwelling in the shadows, a conflicted character. Stumbles upon a portal to a brighter new dimension. Lifting the burdens over him. He is finally able to be free. Finding his own way from the darkness into the light.